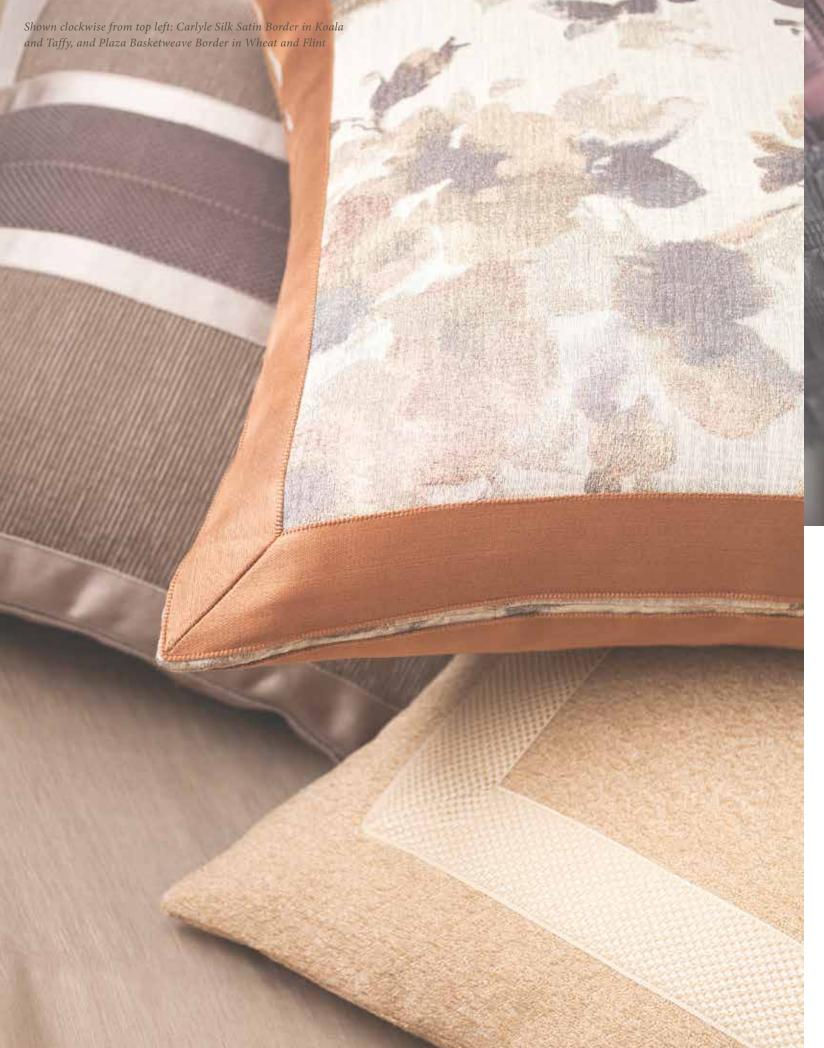

## 2" (50mm) Carlyle Silk Satin Border

is available in Alabaster, Angora, Snow, Dove, Cashew, Heather, Caspian, Sprig, Koala, Gunmetal, Coconut Shell, Saffron, Taffy, Cayenne, Crimson, Maritime, Emerald, and Manta Ray

### 2" (49mm) Plaza Basketweave Border

is available in Sail, Armor, Ivory, Wheat, Gold, Dew, Aloe, Tidepool, Papaya, Cranberry, Clove, Flint, Ink, and Espresso