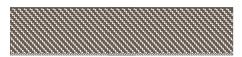

# **2.3"** (58mm) St. Regis Velvet Ribbon Border is available in Frost, Mallow, Pebble, Blue Note

is available in Frost, Mallow, Pebble, Blue Note, Basil, Dolphin, Primrose, Adobe, Boysenberry, Orion, and Espresso