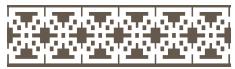

#### 3" (78mm) Gramercy Border

is available in Cornsilk, Sand, Mocha, Pewter, Lake, Spruce, Garden, Forest, Eggplant, Carnelian, and Aluminum

**3"** (75mm) Le Cirque Embroidered Border is available in Moonstone, Wildflower, Sage, and Slate