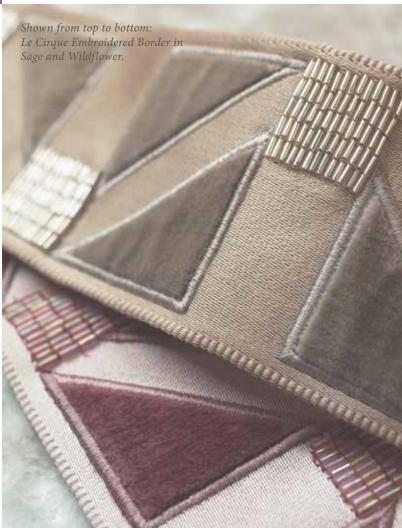

#### 3" (78mm) Gramercy Border

is available in Cornsilk, Sand, Mocha, Pewter, Lake, Spruce, Garden, Forest, Eggplant, Carnelian, and Aluminum

**3"** (75mm) Le Cirque Embroidered Border is available in Moonstone, Wildflower, Sage, and Slate