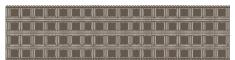

### 2" (49mm) Plaza Basketweave Border

is available in Sail, Armor, Ivory, Wheat, Gold, Dew, Aloe, Tidepool, Papaya, Cranberry, Clove, Flint, Ink, and Espresso