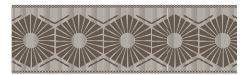

**2.75" (69mm) Chrysler Embroidered Border** is available in Canvas, Cream, Thistle, Iceberg, Cloud, Mist, and Steel