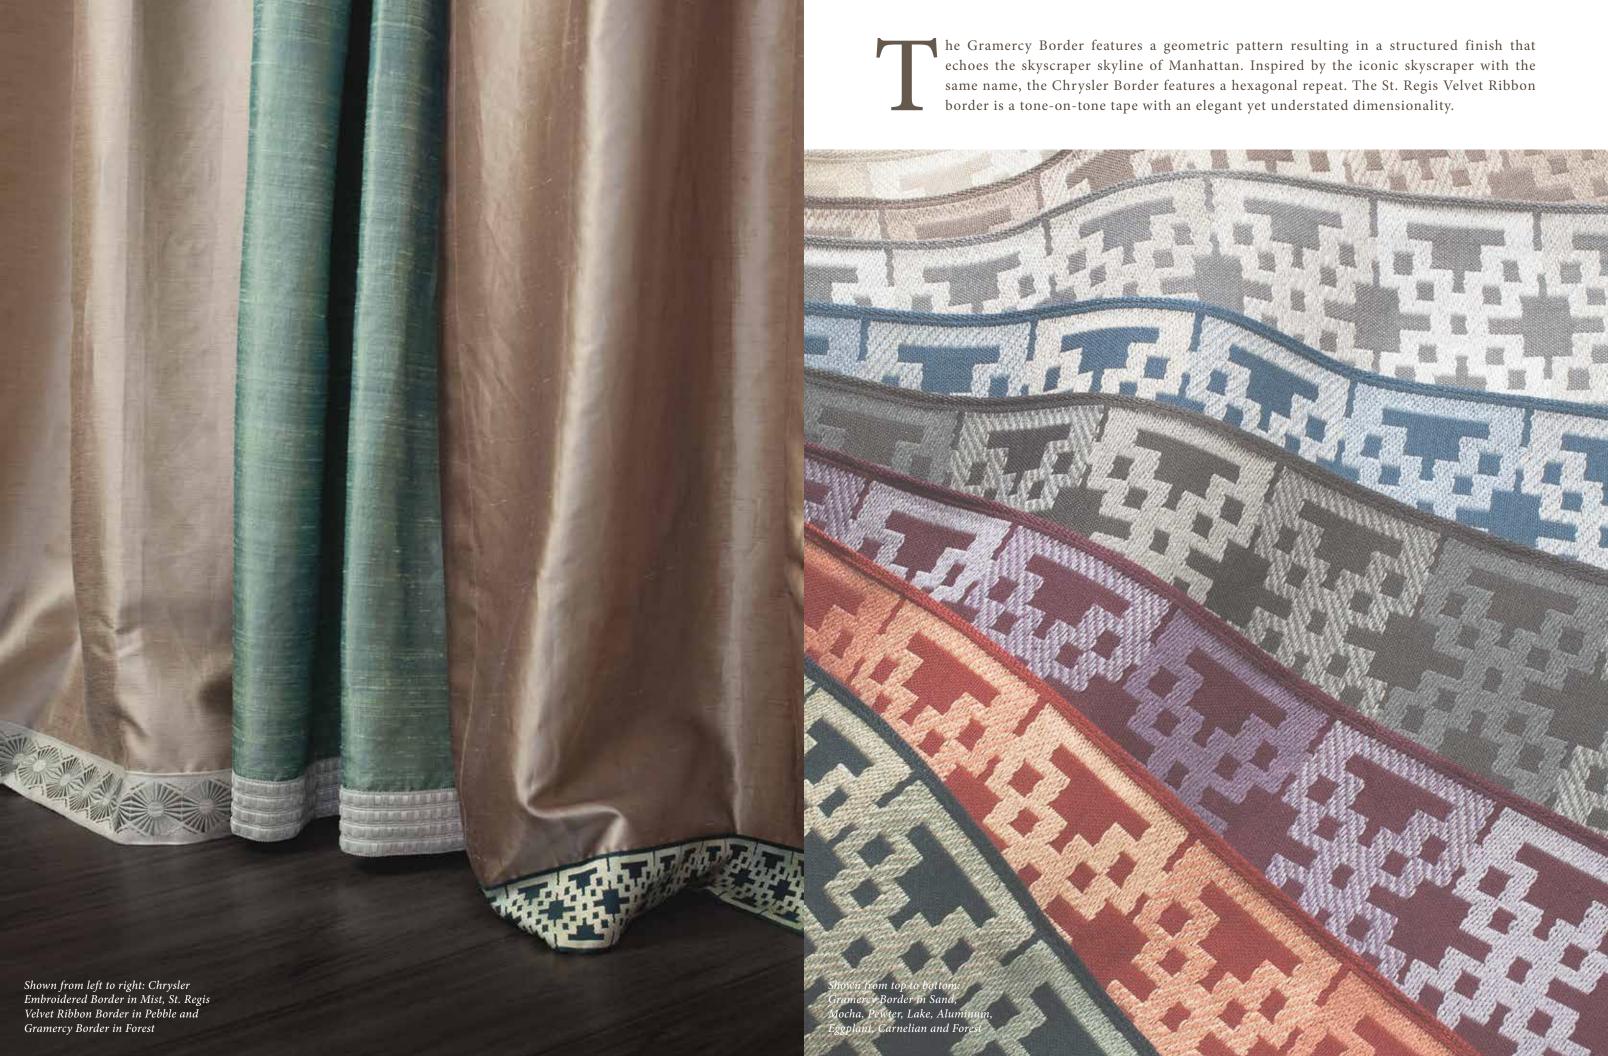

# **2.3"** (58mm) St. Regis Velvet Ribbon Border is available in Frost, Mallow, Pebble, Blue Note

is available in Frost, Mallow, Pebble, Blue Note, Basil, Dolphin, Primrose, Adobe, Boysenberry, Orion, and Espresso

**2.75" (69mm) Chrysler Embroidered Border** is available in Canvas, Cream, Thistle, Iceberg, Cloud, Mist, and Steel

#### 3" (78mm) Gramercy Border

is available in Cornsilk, Sand, Mocha, Pewter, Lake, Spruce, Garden, Forest, Eggplant, Carnelian, and Aluminum

**3"** (75mm) Le Cirque Embroidered Border is available in Moonstone, Wildflower, Sage, and Slate