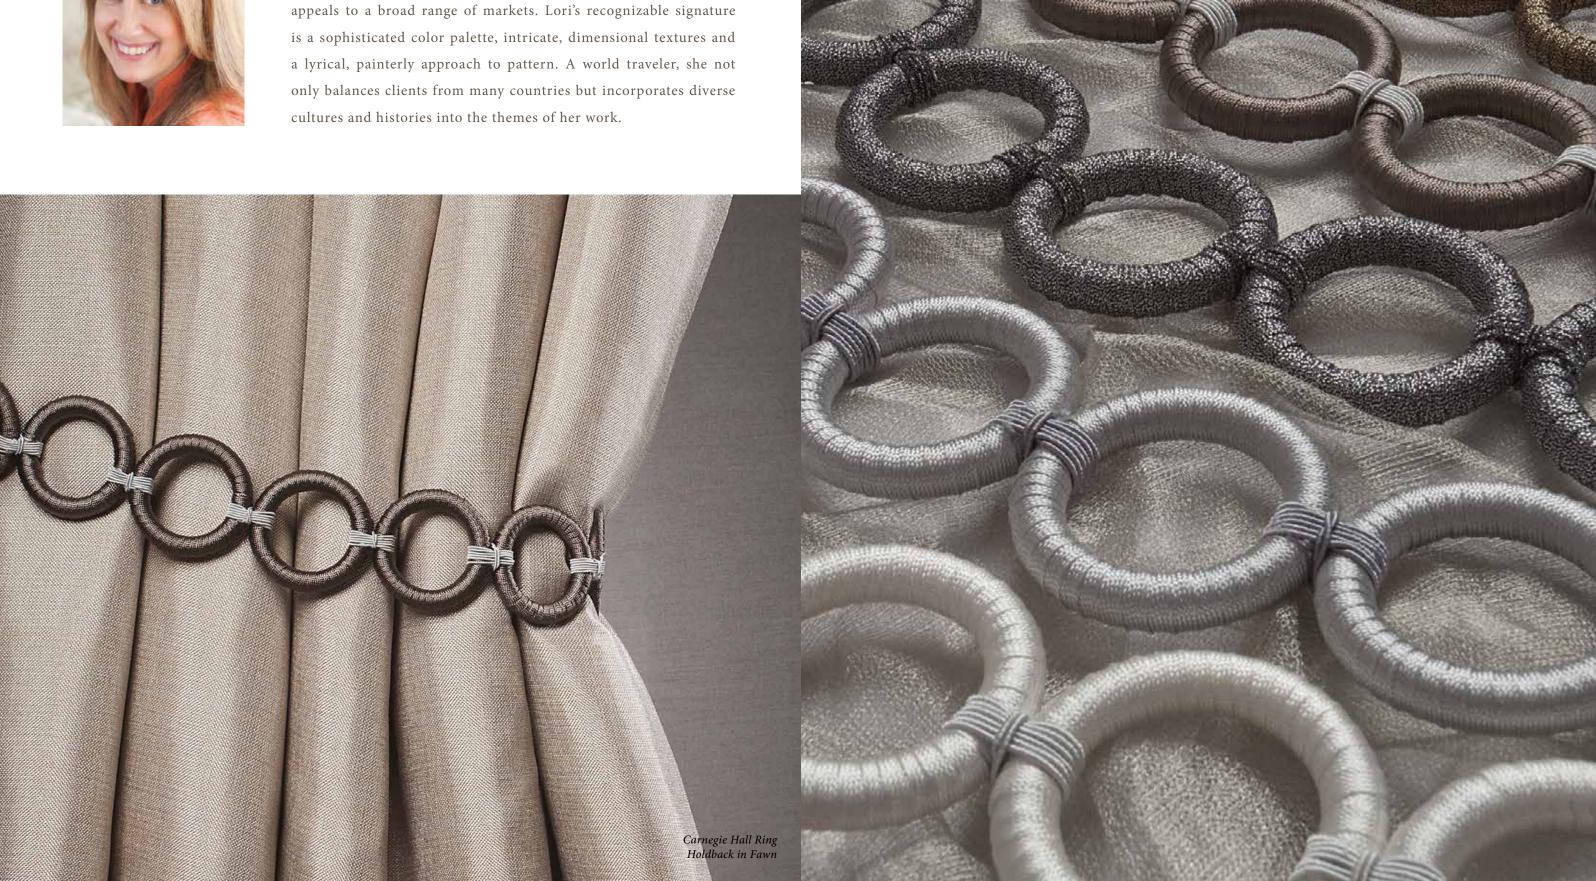

**36.5"** (92.5cm) Carnegie Hall Ring Holdback is available in Powder White, Chromium, Fawn, Raven, Tinsel, and Antique Gold

Shown on cover from left to right: Le Cirque Embroidered Border in Moonstone, Sage and Slate.