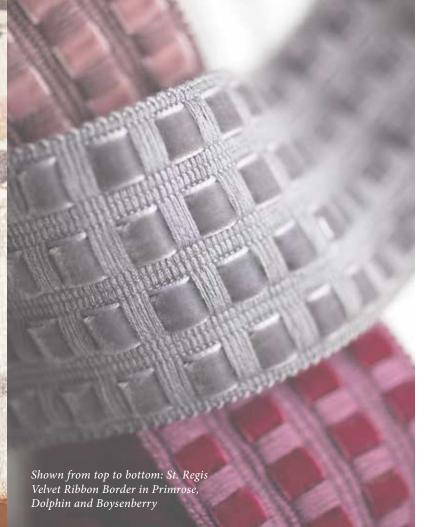

# **2.3"** (58mm) St. Regis Velvet Ribbon Border is available in Frost, Mallow, Pebble, Blue Note

is available in Frost, Mallow, Pebble, Blue Note, Basil, Dolphin, Primrose, Adobe, Boysenberry, Orion, and Espresso