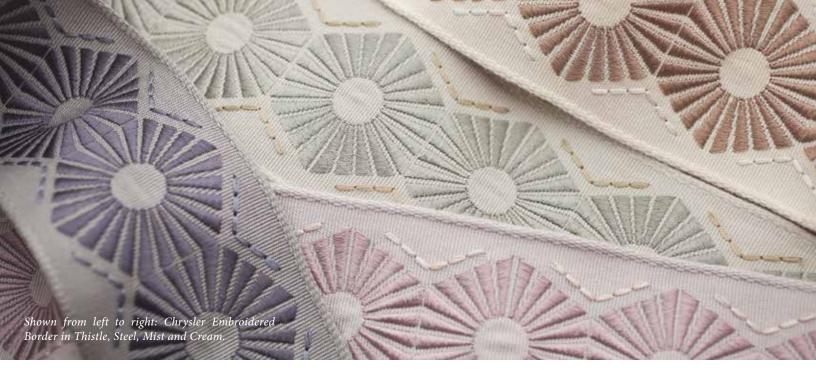

**2.75" (69mm) Chrysler Embroidered Border** is available in Canvas, Cream, Thistle, Iceberg, Cloud, Mist, and Steel