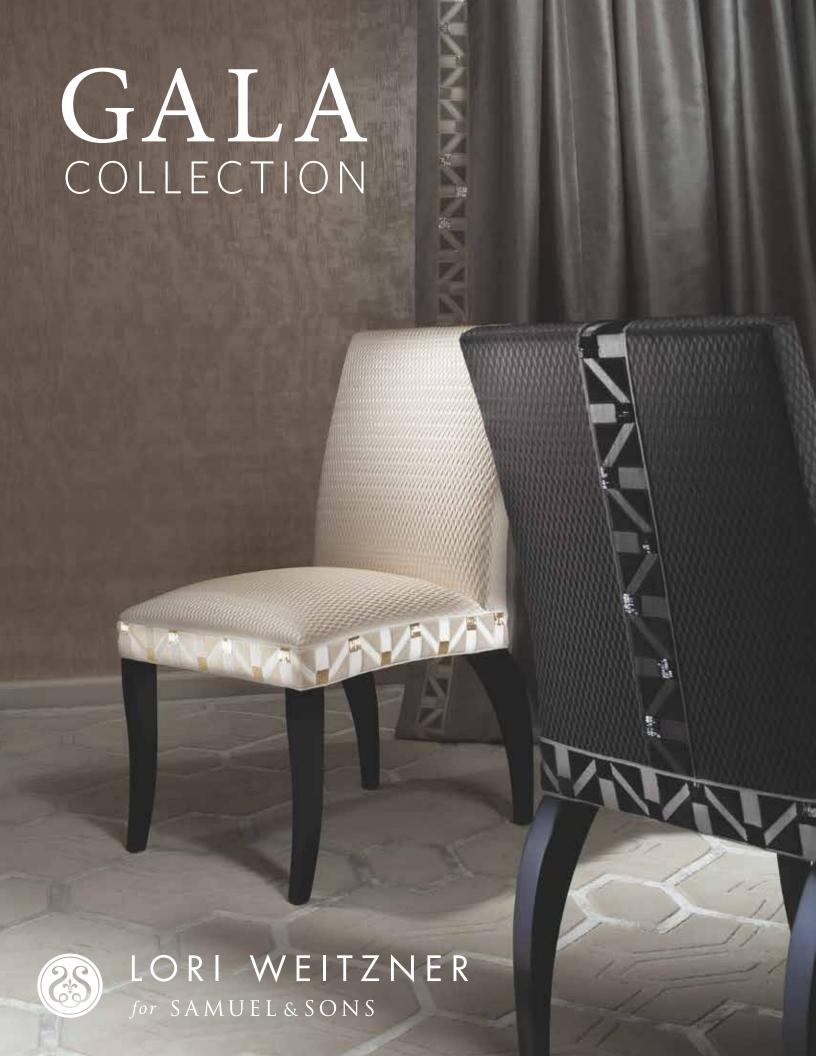

amuel & Sons, the premier passementerie tradition in the interior design community, introduces the Gala collection by Lori Weitzner. Gala takes inspiration from renowned New York landmarks and translates them into timeless patterns using a range of materials, techniques, and textures designed to evoke a sense of modern luxury. Gala includes 6 dynamic tapes and a contemporary holdback.

**36.5"** (92.5cm) Carnegie Hall Ring Holdback is available in Powder White, Chromium, Fawn, Raven, Tinsel, and Antique Gold

Shown on cover from left to right: Le Cirque Embroidered Border in Moonstone, Sage and Slate.